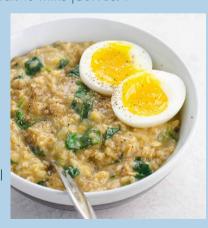

# Switch up your breakfast routine and try savory oats

Savory Oatmeal with Spinach, Egg, and Shallots

Prep: 5 mins | Cook: 10 mins | Total: 15 mins | Serves: 1

#### Ingredients:

1/2 c old-fashioned oats
1 1/2 c vegetable broth
1 shallot, minced
1 c spinach
1 hard or soft boiled egg
1 tsp soy sauce
2 tsp white miso paste, optional

2 tsp butter, optional sriracha, optional

#### Directions:

- 1. Place oats, broth, shallots, spinach, and soy sauce into a pot and bring to boil.
- 2. Reduce heat to simmer and cook for 5-10 minutes.
- 3. Turn off heat, stir in miso paste and butter.
- 4. Transfer to bowl and top with egg and drizzle of sriracha.