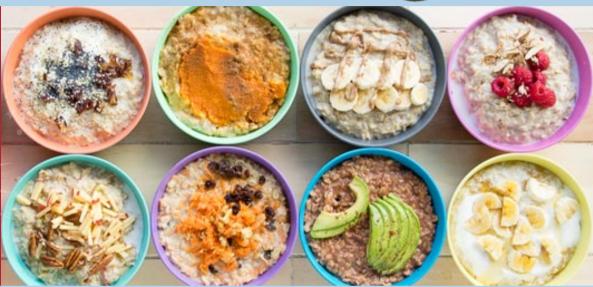

# FEATURED THIS MONTH:

Oatmeal

**Benefits** 

Recipes

Important dates

## OATS AND HEALTH

Did you know people eat more oatmeal in January than any other month? For this reason, January has long been celebrated as National Oatmeal Month.

Oats contain soluble fiber which helps slow digestion while keeping you feeling satisfied, contributes to bowel regularity, and has heart health benefits like decreasing LDL "bad" cholesterol and reducing your risk of heart disease!